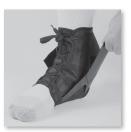

5. Lock both sides of the support straps in place with the circumferential hook and loop fastener straps around the lower calf.

\*Soft tissue grip is key. For maximum control you may need to choose one size smaller brace.