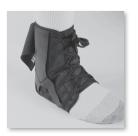

5. Lock both sides of the support straps in place with the circumferential hook and loop fastener straps around the lower calf.

\*Soft tissue grip is key. For maximum control you may need to choose one size smaller brace.