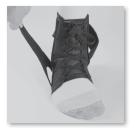

3. Lift and secure the inside (medial) strap to provide a counter balancing neutral force.

4. The outside (lateral) strap should be secured 1/4" to 1/2" higher than the inside (medial) strap to achieve maximum forefoot control.