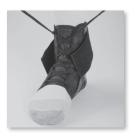

## **POWER LACER**

Fits left or right ankle

1. Lace the ankle brace for a comfortable, snug fit in order to provide maximum control.\*

2. Lift and secure the outside (lateral) support strap to the underlying hook and loop fastener.